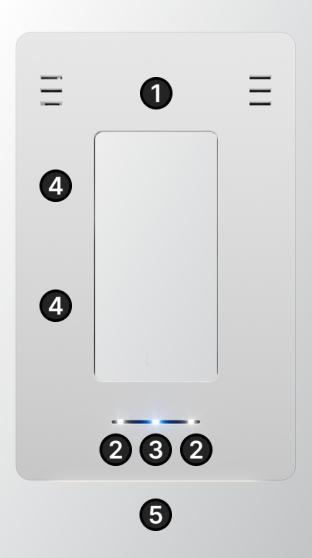

#### 1. Sensors:

- . Temperature, humidity, air quality, motion, occupancy, and ambient light sensors.
- . Check details in the InvisHome app or compatible ecosystem.

### 2. Power Status Indicators:

- . Top Outlet: Indicates power on/off status.
- . Bottom Outlet: Also indicates power on/off status.

### 3. Air Quality Status Indicator:

- . White: Calibrating
- . Blue: Excellent
- . Green: Good
- . Yellow: Fair
- . Orange: Poor
- . Red: Dangerous
- . Purple: Hazardous
- 4. Touch Controls:
- . Top and Bottom Outlets: Touch for on/off control.
- 5. Nightlight: Controlled via InvisHome app or supported ecosystem.