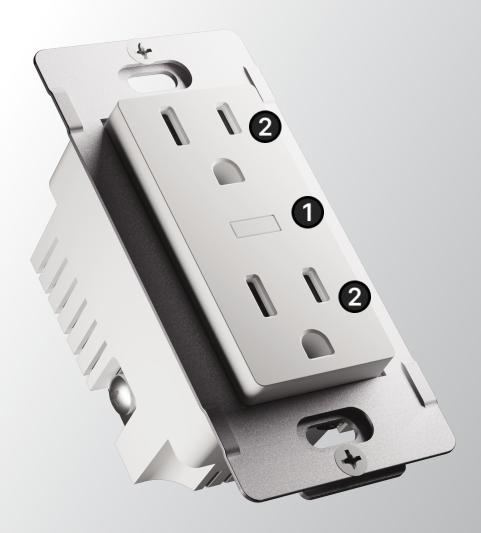

### InvisOutlet

- 1. Reset Button Functions:
- . Pulse: Device in pairing mode.
- . Blink: Pairing in progress.
- . Slow Blink: Connecting to the Wi-Fi.
- . Solid LED: Pairing finished, indicating outlet power status.
- . Single Click: Turn both outlets on/off.
- . Double Click: Restart device.
- . Long Press (5 sec): Blinking indicates network reset without erasing settings.
- . Long Press (10 sec): Pulsing indicates factory reset and erase all contents.

#### 2. Features:

. Independent control of two 15A smart receptacles.

Please refer to the Installation Manual for detailed instructions.